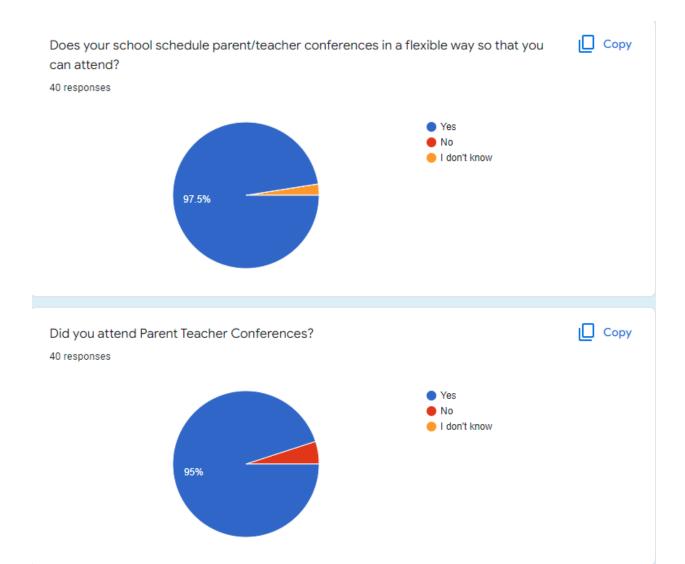

children attending school?                                      | D Cop                   |
| 'hat site do you have a<br>responses                                  | child or children attending school?<br>—1 (2.5%)                         | Cop                     |
| hat site do you have a<br>responses<br>Faller                         | child or children attending school?<br>—1 (2.5%)                         |                         |
| 'hat site do you have a<br>responses<br>Faller<br>Gateway             | child or children attending school?<br>-1 (2.5%)<br>-0 (0%)              |                         |
| /hat site do you have a<br>responses<br>Faller<br>Gateway<br>Inyokern | child or children attending school?<br>-1 (2.5%)<br>-0 (0%)<br>-0 (0%)   |                         |











Does your school ask for your input about your child and how he/she learns best? This may include: student surveys, student assistance team/student success team, IEPs, 504s, and parent/teacher conferences.



Сору

40 responses