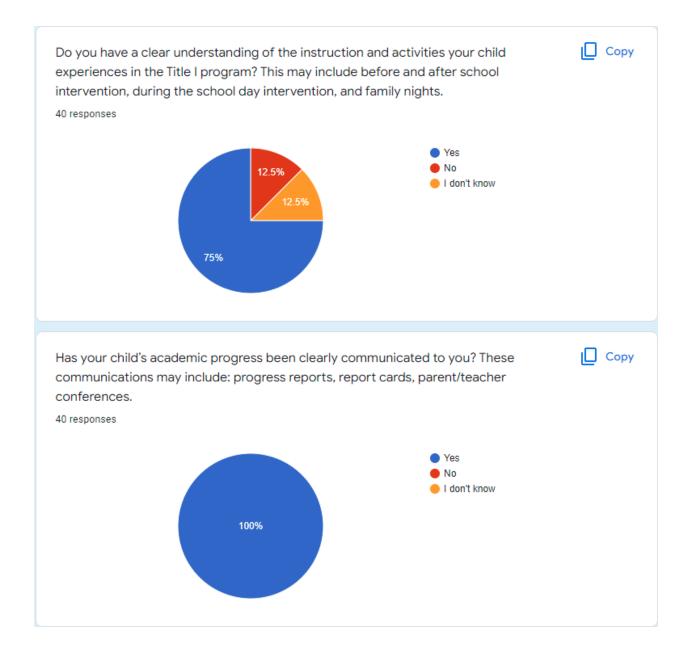

d or children attending school?                                      | D Cop                   |
| 'hat site do you have a<br>responses                                  | child or children attending school?<br>—1 (2.5%)                         | Cop                     |
| hat site do you have a<br>responses<br>Faller                         | child or children attending school?<br>—1 (2.5%)                         |                         |
| 'hat site do you have a<br>responses<br>Faller<br>Gateway             | child or children attending school?<br>-1 (2.5%)<br>-0 (0%)              |                         |
| /hat site do you have a<br>responses<br>Faller<br>Gateway<br>Inyokern | child or children attending school?<br>-1 (2.5%)<br>-0 (0%)<br>-0 (0%)   |                         |











Does your school ask for your input about your child and how he/she learns best? This may include: student surveys, student assistance team/student success team, IEPs, 504s, and parent/teacher conferences.



Сору

40 responses