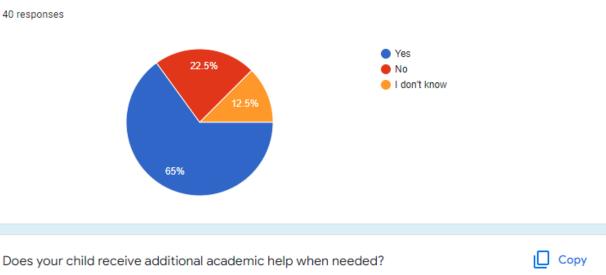

Does your school ask for your input about your child and how he/she learns best? This may include: student surveys, student assistance team/student success team, IEPs, 504s, and parent/teacher conferences.