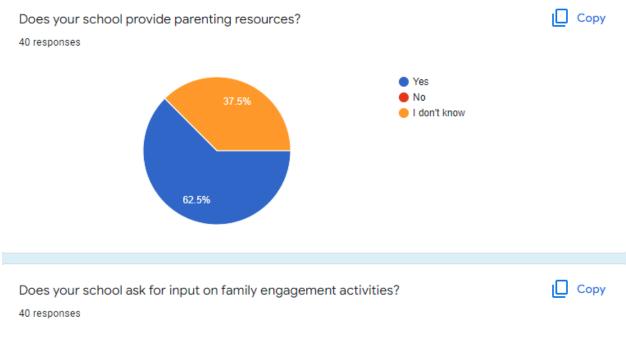

| Cop                     |
| hat site do you have a<br>responses<br>Faller                         | child or children attending school?<br>—1 (2.5%)                         |                         |
| 'hat site do you have a<br>responses<br>Faller<br>Gateway             | child or children attending school?<br>-1 (2.5%)<br>-0 (0%)              |                         |
| /hat site do you have a<br>responses<br>Faller<br>Gateway<br>Inyokern | child or children attending school?<br>-1 (2.5%)<br>-0 (0%)<br>-0 (0%)   |                         |











Does your school ask for your input about your child and how he/she learns best? This may include: student surveys, student assistance team/student success team, IEPs, 504s, and parent/teacher conferences.



Сору

40 responses