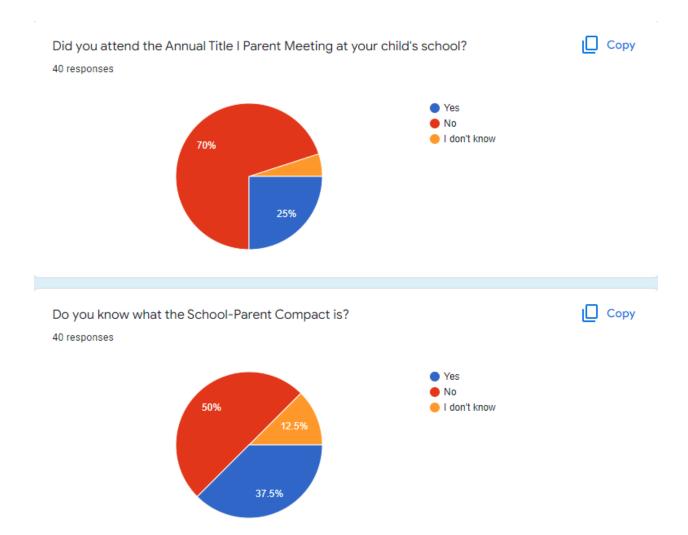

Cop                     |
| hat site do you have a<br>responses<br>Faller                         | child or children attending school?<br>—1 (2.5%)                         |                         |
| 'hat site do you have a<br>responses<br>Faller<br>Gateway             | child or children attending school?<br>-1 (2.5%)<br>-0 (0%)              |                         |
| /hat site do you have a<br>responses<br>Faller<br>Gateway<br>Inyokern | child or children attending school?<br>-1 (2.5%)<br>-0 (0%)<br>-0 (0%)   |                         |











Does your school ask for your input about your child and how he/she learns best? This may include: student surveys, student assistance team/student success team, IEPs, 504s, and parent/teacher conferences.



Сору

40 responses