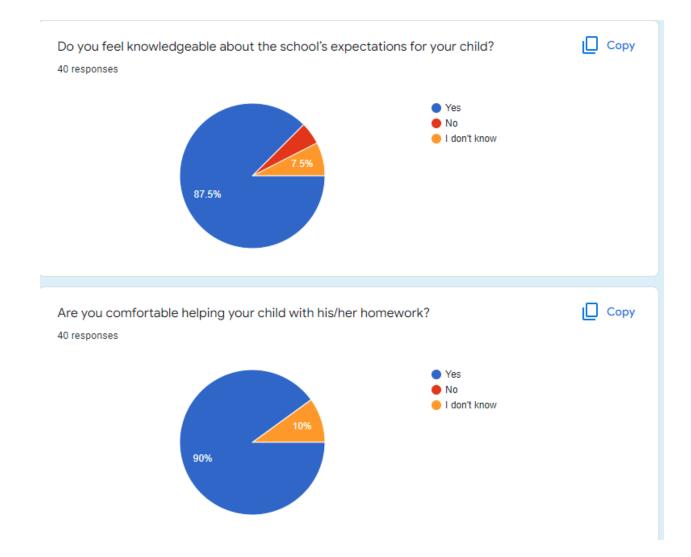

hildren attending school?                                      | D Cop                   |
| 'hat site do you have a<br>responses                                  | child or children attending school?<br>—1 (2.5%)                         | Cop                     |
| hat site do you have a<br>responses<br>Faller                         | child or children attending school?<br>—1 (2.5%)                         |                         |
| 'hat site do you have a<br>responses<br>Faller<br>Gateway             | child or children attending school?<br>-1 (2.5%)<br>-0 (0%)              |                         |
| /hat site do you have a<br>responses<br>Faller<br>Gateway<br>Inyokern | child or children attending school?<br>-1 (2.5%)<br>-0 (0%)<br>-0 (0%)   |                         |











Does your school ask for your input about your child and how he/she learns best? This may include: student surveys, student assistance team/student success team, IEPs, 504s, and parent/teacher conferences.



Сору

40 responses