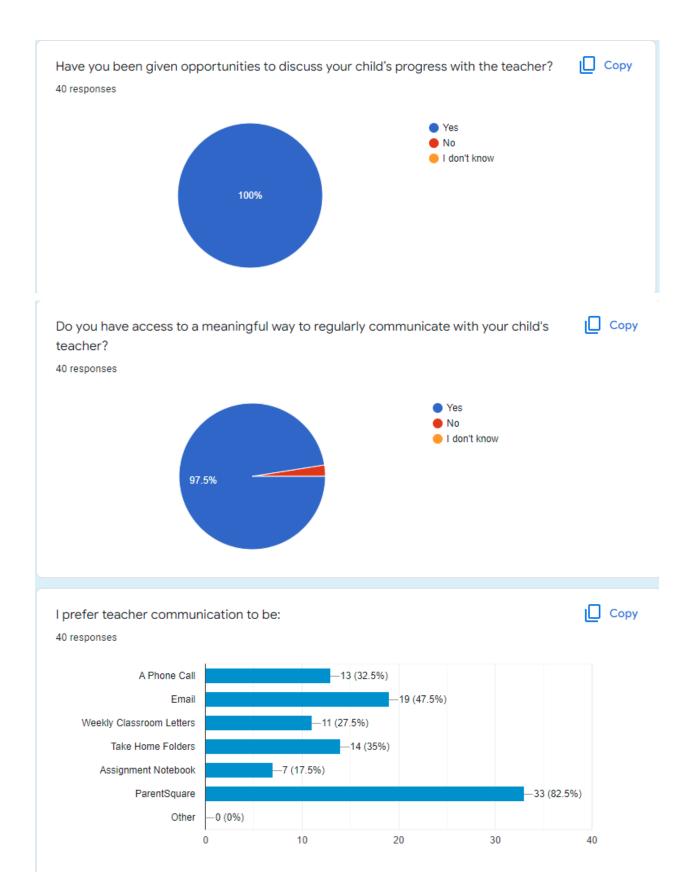

or children attending school?                                      | D Cop                   |
| 'hat site do you have a<br>responses                                  | child or children attending school?<br>—1 (2.5%)                         | Cop                     |
| hat site do you have a<br>responses<br>Faller                         | child or children attending school?<br>—1 (2.5%)                         |                         |
| 'hat site do you have a<br>responses<br>Faller<br>Gateway             | child or children attending school?<br>-1 (2.5%)<br>-0 (0%)              |                         |
| /hat site do you have a<br>responses<br>Faller<br>Gateway<br>Inyokern | child or children attending school?<br>-1 (2.5%)<br>-0 (0%)<br>-0 (0%)   |                         |











Does your school ask for your input about your child and how he/she learns best? This may include: student surveys, student assistance team/student success team, IEPs, 504s, and parent/teacher conferences.



Сору

40 responses