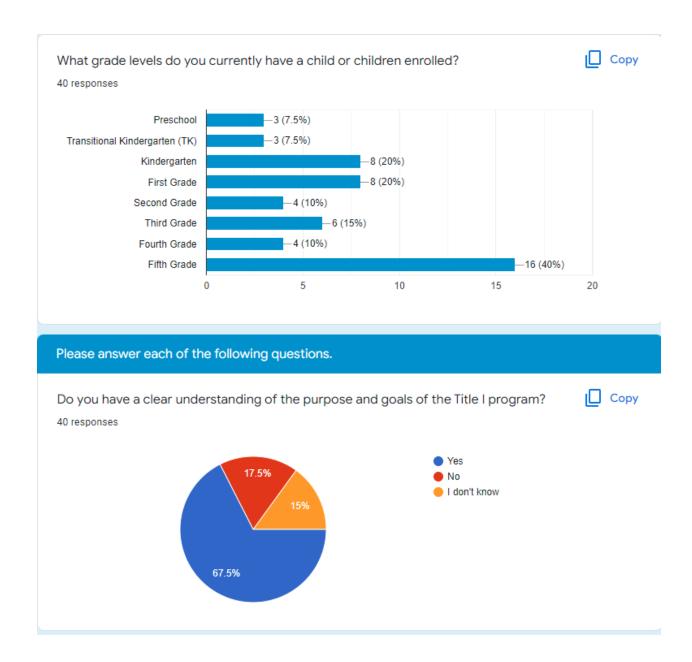

ild or children attending school?                                      | D Cop                   |
| 'hat site do you have a<br>responses                                  | child or children attending school?<br>—1 (2.5%)                         | Cop                     |
| hat site do you have a<br>responses<br>Faller                         | child or children attending school?<br>—1 (2.5%)                         |                         |
| 'hat site do you have a<br>responses<br>Faller<br>Gateway             | child or children attending school?<br>-1 (2.5%)<br>-0 (0%)              |                         |
| /hat site do you have a<br>responses<br>Faller<br>Gateway<br>Inyokern | child or children attending school?<br>-1 (2.5%)<br>-0 (0%)<br>-0 (0%)   |                         |











Does your school ask for your input about your child and how he/she learns best? This may include: student surveys, student assistance team/student success team, IEPs, 504s, and parent/teacher conferences.



Сору

40 responses