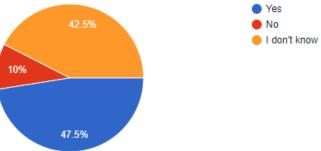

Does your school ask for your input about your child and how he/she learns best? This may include: student surveys, student assistance team/student success team, IEPs, 504s, and parent/teacher conferences.

Сору

40 responses