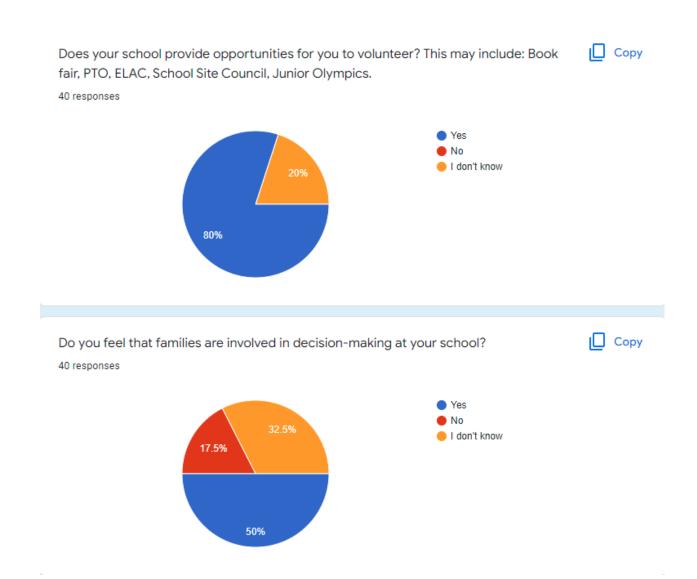

op                     |
| hat site do you have a<br>responses<br>Faller                         | child or children attending school?<br>—1 (2.5%)                         |                         |
| 'hat site do you have a<br>responses<br>Faller<br>Gateway             | child or children attending school?<br>-1 (2.5%)<br>-0 (0%)              |                         |
| /hat site do you have a<br>responses<br>Faller<br>Gateway<br>Inyokern | child or children attending school?<br>-1 (2.5%)<br>-0 (0%)<br>-0 (0%)   |                         |











Does your school ask for your input about your child and how he/she learns best? This may include: student surveys, student assistance team/student success team, IEPs, 504s, and parent/teacher conferences.



Сору

40 responses