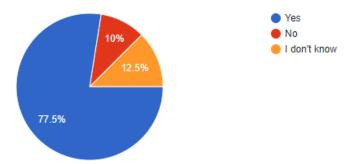

| Cop                     |
| hat site do you have a<br>responses<br>Faller                         | child or children attending school?<br>—1 (2.5%)                         |                         |
| 'hat site do you have a<br>responses<br>Faller<br>Gateway             | child or children attending school?<br>-1 (2.5%)<br>-0 (0%)              |                         |
| /hat site do you have a<br>responses<br>Faller<br>Gateway<br>Inyokern | child or children attending school?<br>-1 (2.5%)<br>-0 (0%)<br>-0 (0%)   |                         |











Does your school ask for your input about your child and how he/she learns best? This may include: student surveys, student assistance team/student success team, IEPs, 504s, and parent/teacher conferences.



Сору

40 responses