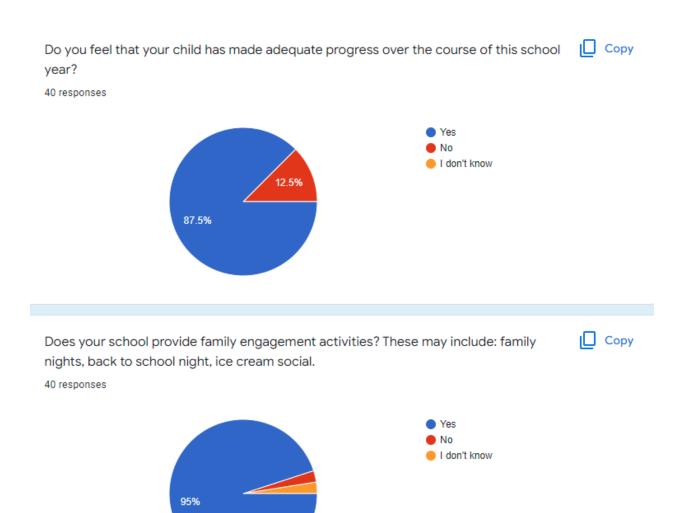

| Cop                     |
| hat site do you have a<br>responses<br>Faller                         | child or children attending school?<br>—1 (2.5%)                         |                         |
| 'hat site do you have a<br>responses<br>Faller<br>Gateway             | child or children attending school?<br>-1 (2.5%)<br>-0 (0%)              |                         |
| /hat site do you have a<br>responses<br>Faller<br>Gateway<br>Inyokern | child or children attending school?<br>-1 (2.5%)<br>-0 (0%)<br>-0 (0%)   |                         |











Does your school ask for your input about your child and how he/she learns best? This may include: student surveys, student assistance team/student success team, IEPs, 504s, and parent/teacher conferences.



Сору

40 responses